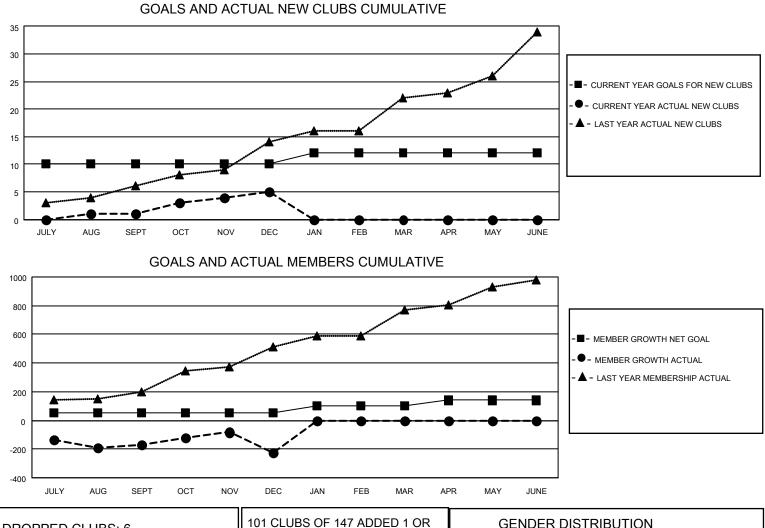

## LOCATION REP OF SRI LANKA

District 306 C1

Results as of: 12/31/2022

| Clubs                 |               |           |               | Members               |                        |                         |                                                    |
|-----------------------|---------------|-----------|---------------|-----------------------|------------------------|-------------------------|----------------------------------------------------|
| RESULTS FOR 2022-2023 |               |           |               | RESULTS FOR 2022-2023 |                        |                         |                                                    |
| QUARTER               | NEW CLUB GOAL | NEW CLUBS | DROPPED CLUBS | QUARTER MEM           | BER GROWTH NET<br>GOAL | MEMBER GROWTH<br>ACTUAL | DROPPED<br>MEMBERS ACTUAL<br>(including transfers) |
| JULY/AUG/SEPT         | 10            | 1         | 4             | JULY/AUG/SEPT         | 50                     | 209                     | 363                                                |
| OCT/NOV/DEC           | 0             | 4         | 2             | OCT/NOV/DEC           | 0                      | 346                     | 379                                                |
| JAN/FEB/MAR           | 2             | 0         | 0             | JAN/FEB/MAR           | 50                     | 0                       | 0                                                  |
| APR/MAY/JUNE          | 0             | 0         | 0             | APR/MAY/JUNE          | 40                     | 0                       | 0                                                  |

| DROPPED CLUBS: 6 |     | 101 CLUBS OF 147 ADDED 1 OR<br>MORE NEW MEMBERS | GENDER DISTRIBUTION                 |                |
|------------------|-----|-------------------------------------------------|-------------------------------------|----------------|
|                  |     |                                                 | MALE                                | 2,836 (75.45%) |
|                  |     |                                                 | FEMALE                              | 923 (24.55%)   |
| DROPPED MEMBERS  |     |                                                 | NON BINARY                          | 0 (0.00%)      |
|                  | _   |                                                 | PREFER NOT TO ANSWER                | 0 (0.00%)      |
| DECEASED         | 1   |                                                 |                                     |                |
| CLUB CANCELLED   | 71  | CLICK HERE FOR CUMULATIVE                       | TOTAL FAMILY UNIT MEMBERS           | 5 1,427        |
| OTHER            | 666 | MEMBERSHIP DATA                                 |                                     |                |
| TOTAL            | 744 |                                                 | FAMILY MEMBERS PAYING HALF DUES 871 |                |
|                  |     |                                                 |                                     |                |
|                  |     |                                                 |                                     |                |